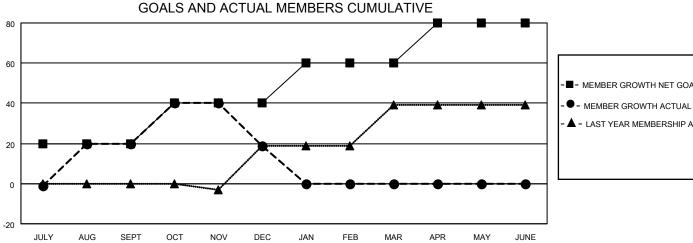

## MONTHLY MEMBERSHIP PROGRESS REPORT

**LOCATION UKRAINE** District 134 Results as of: 12/31/2020

| Clubs                 |               |           | Members       |                       |                        |                         |                                                    |
|-----------------------|---------------|-----------|---------------|-----------------------|------------------------|-------------------------|----------------------------------------------------|
| RESULTS FOR 2020-2021 |               |           |               | RESULTS FOR 2020-2021 |                        |                         |                                                    |
| QUARTER               | NEW CLUB GOAL | NEW CLUBS | DROPPED CLUBS | QUARTER MEM           | BER GROWTH NET<br>GOAL | MEMBER GROWTH<br>ACTUAL | DROPPED<br>MEMBERS ACTUAL<br>(including transfers) |
| JULY/AUG/SEPT         | 1             | 1         | 0             | JULY/AUG/SEPT         | 20                     | 21                      | 1                                                  |
| OCT/NOV/DEC           | 1             | 1         | 0             | OCT/NOV/DEC           | 20                     | 20                      | 21                                                 |
| JAN/FEB/MAR           | 1             | 0         | 0             | JAN/FEB/MAR           | 20                     | 0                       | 0                                                  |
| APR/MAY/JUNE          | 1             | 0         | 0             | APR/MAY/JUNE          | 20                     | 0                       | 0                                                  |